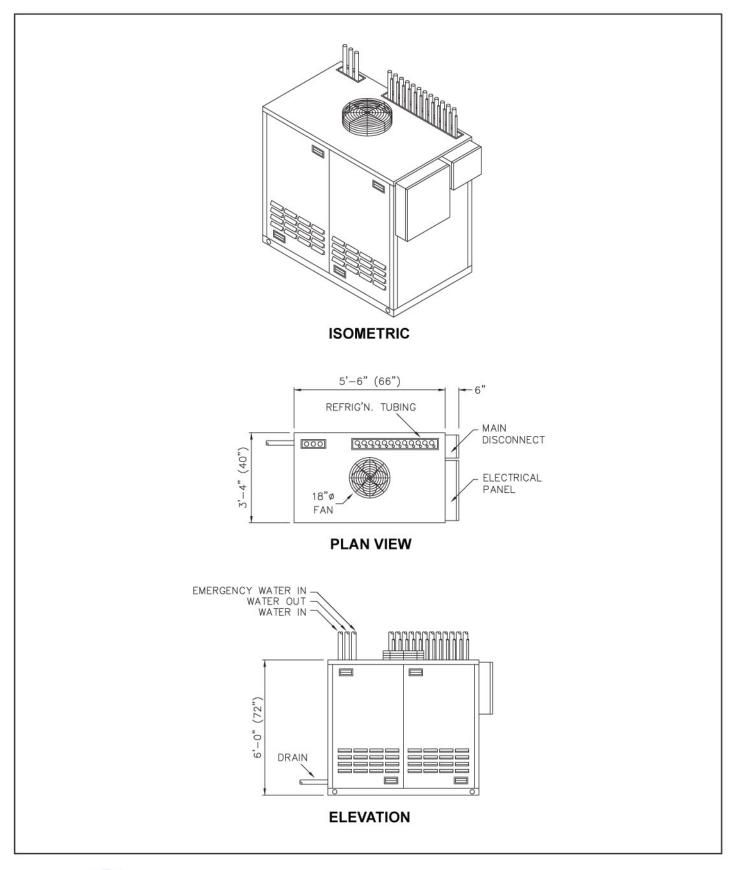

l Low Temps (Air & Water)
- Vibration Eliminators on Semi-Hermetic Only (Air & Water)
- One Year Parts Only Warranty (Air & Water)
- 90 Day Labor Warranty

| PROJECT  |  |
|----------|--|
| LOCATION |  |
| ITEM NO  |  |
| MODEL NO |  |

#### **OPTIONS**

- 460v Operation (Air & Water)
- Suction Line Filters, Inline or Removable Core Available (Air & Water)
- Super-Hoses (Air & Water)
- Cold Weather Protection (Air)
- Emergency Water By-Pass (Water)
- Ice Machine Condenser Circuits (Air)
- Copper Condenser for Extended Life (Air)
- Stainless Steel Housing (Air & Water)
- 50 Cycle Operation for Export Projects (Air & Water)
- Prison Package (Air & Water)
- Heat Reclaim (Air & Water)
- Four Year Extended Compressor Warranty
- One Year Labor Warranty











# MODEL

### Water Cooled Rack