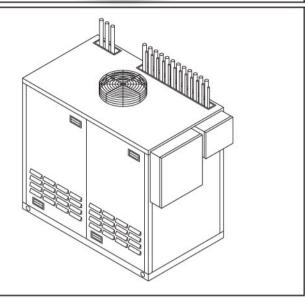

## **MODEL**

#### Water Cooled Rack

#### **STANDARD FEATURES**

- UL Listed Indoor or Outdoor Refrigeration Unit (Air & Water)
- Ambient Engineered Aluminum Fin, Rifled Tubing Multi-Circuited Condenser (Air)
- Horizontal or Vertical Condenser Air Discharge (Air)
- Main Fuse Disconnect (Air & Water) Indoor or Outdoor
- Fully Insulated Suction Line (Air & Water)
- Internal Pitch Pocket Accommodation for Refrigeration Lines and Electrical Connections (Air)
- Refrigeration and Water line connections stubbed-out to roof of unit (Water)
- Individual Water Shut-off Valves located on main water manifold (Water)
- Strainer located in Main Water Line (Water)
- Properly Sized Receivers for 100% Pump-down (Air & Water)
- Sight-glasses, Liquid Line Filters/Driers, Dual Pressure Controls and Defrost Time Clocks (Air & Water)
- Suction Accumulators on all Low Temps (Air & Water)
- Vibration Eliminators on Semi-Hermetic Only (Air & Water)
- One Year Parts Only Warranty (Air & Water)
- 90 Day Labor Warranty