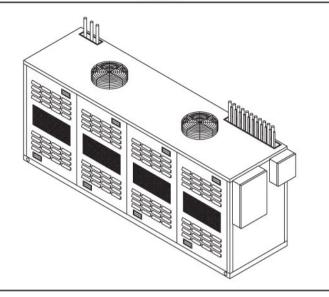

# **MODEL**

#### Water Cooled Rack

#### **STANDARD FEATURES**

- UL Listed Indoor or Outdoor Refrigeration Unit (Air & Water)
- Ambient Engineered Aluminum Fin, Rifled Tubing Multi-Circuited Condenser (Air)
- Horizontal or Vertical Condenser Air Discharge (Air)
- Main Fuse Disconnect (Air & Water) Indoor or Outdoor
- Fully Insulated Suction Line (Air & Water)
- Internal Pitch Pocket Accommodation for Refrigeration Lines and Electrical Connections (Air)
- Refrigeration and Water line connections stubbed-out to roof of unit (Water)
- Individual Water Shut-off Valves located on main water manifold (Water)
- Strainer located in Main Water Line (Water)
- Properly Sized Receivers for 100% Pump-down (Air & Water)
- Sight-glasses, Liquid Line Filters/Driers, Dual Pressure Controls and Defrost Time Clocks (Air & Water)
- Suction Accumulators on all Low Temps (Air & Water)
- Vibration Eliminators on Semi-Hermetic Only (Air & Water)
- One Year Parts Only Warranty (Air & Water)
- 90 Day Labor Warranty