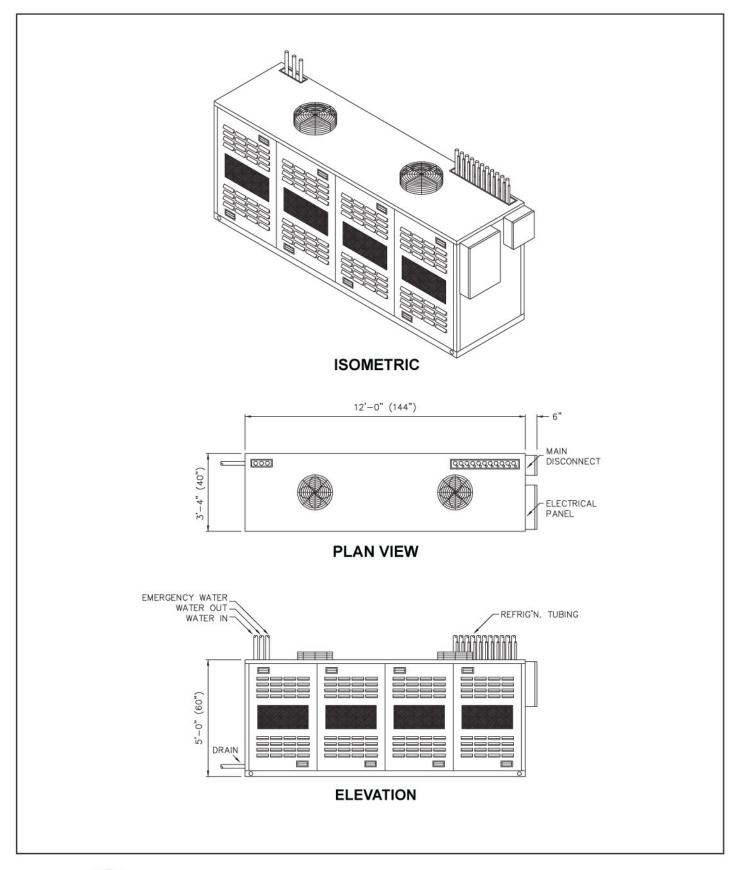

#### Water Cooled Rack

#### **STANDARD FEATURES**

- UL Listed Indoor or Outdoor Refrigeration Unit (Air & Water)
- Ambient Engineered Aluminum Fin, Rifled Tubing Multi-Circuited Condenser (Air)
- Horizontal or Vertical Condenser Air Discharge (Air)
- Main Fuse Disconnect (Air & Water) Indoor or Outdoor
- Fully Insulated Suction Line (Air & Water)
- Internal Pitch Pocket Accommodation for Refrigeration Lines and Electrical Connections (Air)
- Refrigeration and Water line connections stubbed-out to roof of unit (Water)
- Individual Water Shut-off Valves located on main water manifold (Water)
- Strainer located in Main Water Line (Water)
- Properly Sized Receivers for 100% Pump-down (Air & Water)
- Sight-glasses, Liquid Line Filters/Driers, Dual Pressure Controls and Defrost Time Clocks (Air & Water)
- Suction Accumulators on all Low Temps (Air & Water)
- Vibration Eliminators on Semi-Hermetic Only (Air & Water)
- One Year Parts Only Warranty (Air & Water)
- 90 Day Labor Warranty

#### **OPTIONS**

- 460v Operation (Air & Water)
- Suction Line Filters, Inline or Removable Core Available (Air & Water)
- Super-Hoses (Air & Water)
- Cold Weather Protection (Air)
- Emergency Water By-Pass (Water)
- Ice Machine Condenser Circuits (Air)
- Copper Condenser for Extended Life (Air)
- Stainless Steel Housing (Air & Water)
- 50 Cycle Operation for Export Projects (Air & Water)
- Prison Package (Air & Water)
- Heat Reclaim (Air & Water)
- Four Year Extended Compressor Warranty
- One Year Labor Warranty

### Water Cooled Rack